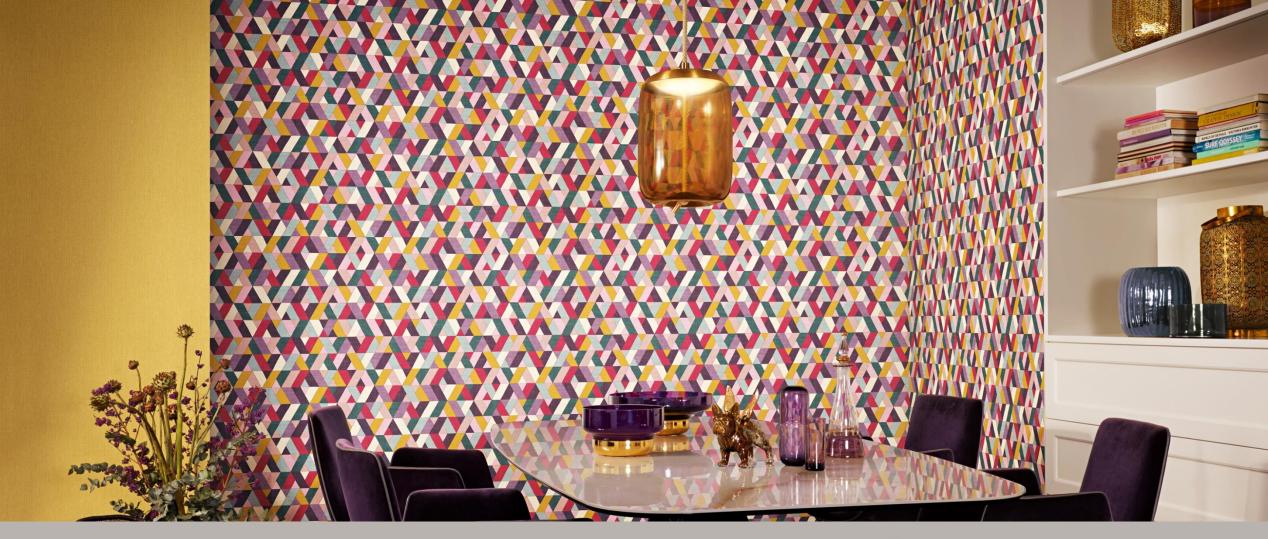

Technical data: Non-woven wallcoverings Includes 30 wallcoverings Roll dimension: 10,00 m long x 1,06 m wide taste collection /culture

805635

" Saturda Berry