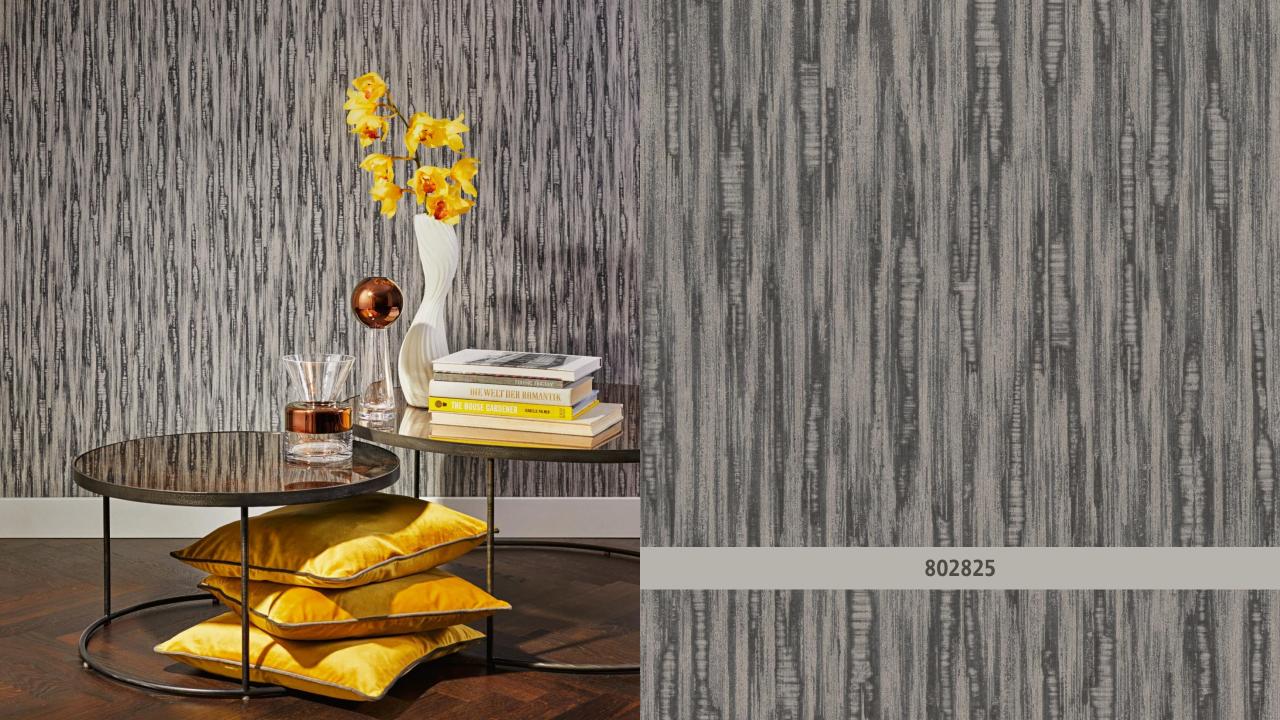

Technical data: Non-woven wallcoverings Includes 30 wallcoverings Roll dimension: 10,00 m long x 1,06 m wide taste collection /culture

805635

" Saturda Berry