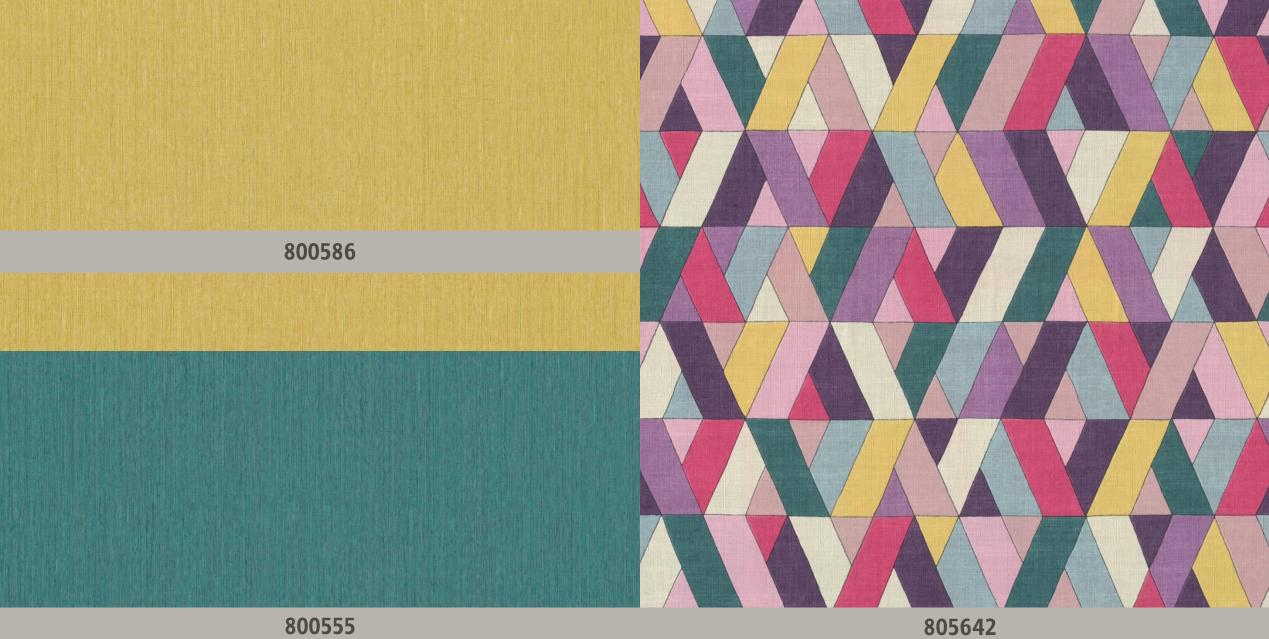

Technical data: Non-woven wallcoverings Includes 30 wallcoverings Roll dimension: 10,00 m long x 1,06 m wide taste collection /culture

805635

" Saturda Berry