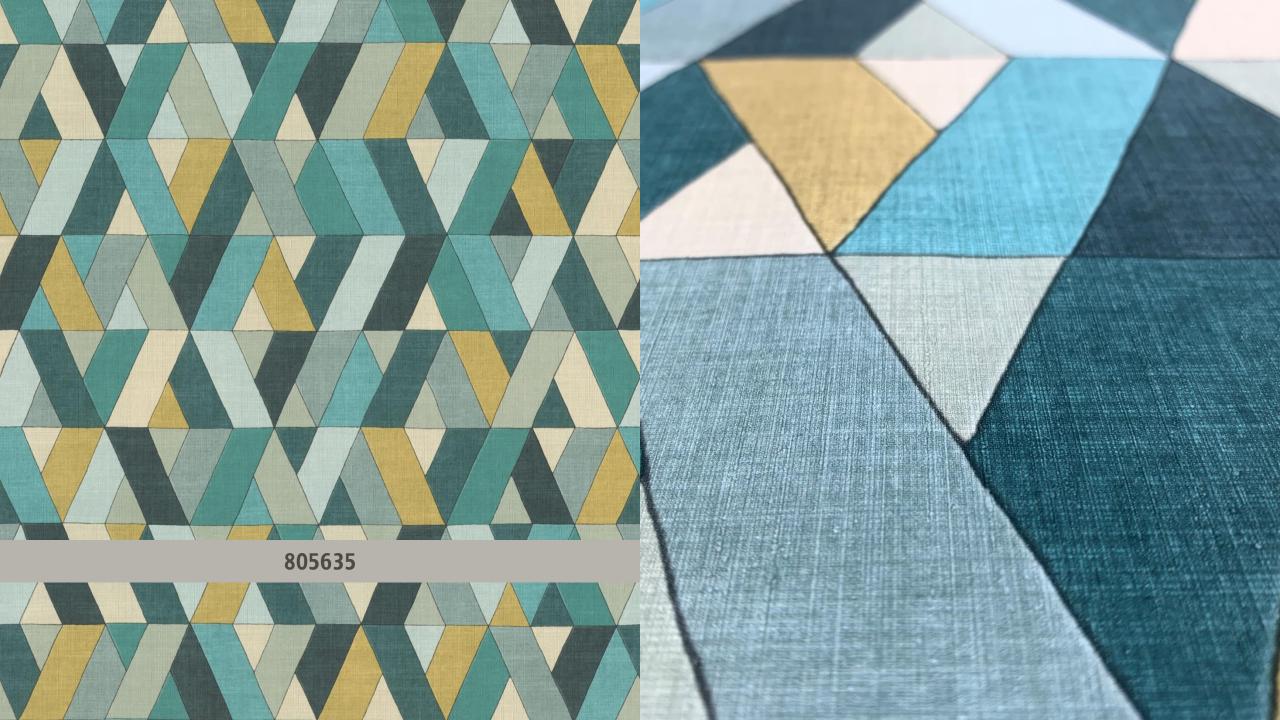

Technical data: Non-woven wallcoverings Includes 30 wallcoverings Roll dimension: 10,00 m long x 1,06 m wide taste collection /culture

805635

" Saturda Berry